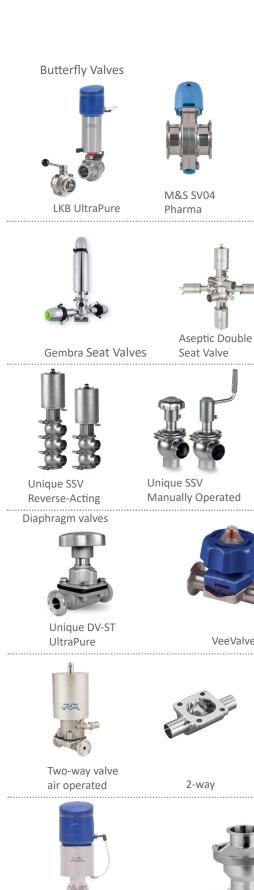

### Delivery program Pharma

**INOXPA**°

Q-Fitt

Tri-Clover®

Inoxpa Innova D

Small single seat valve

Single Seat Valves

Regulating valve

Block Tank

outlet valve

Unique SSV

Unique SSV Aseptic

Unique SSV Long-Stroke

Unique SSV Two-Step

Large Particle Horizontal Tank Outlet

Tank Outlet

Fusion-bonded Plate **Heat Exchangers** Exchangers

TS-Series

Farma-Line

Welding fittings

VeeValve

Overige afsluiters

Multi-port

Tandem

Constant Pressure Valve

Tank outlet-block

Block T-valve

Unique sampling

Unique RV-ST

CM Condition

Monitor

T-Block